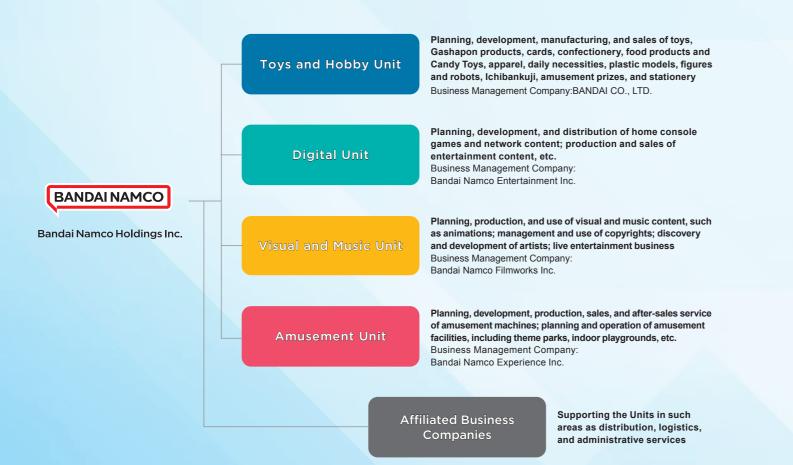

# PLASTIC MODELS

We are responsible for the marketing (sales, promotion, etc.) of plastic models globally in order for our customers to experience the fun of assembling plastic models and discovering new things in the process.

In order to spread the plastic model culture to more customers in Japan and abroad, we sell plastic models, including those from the Gunpla series, as well as hold events. We also operate THE GUNDAM BASE, an official general Gunpla facility for fans worldwide, and SIDE-F (in Gundam Park Fukuoka), which offers Gundam-related information and goods.

First launched in 1980, total shipments of Gunpla series products exceeded 800 million units in 2024. We aim to further expand our business by branding character plastic models, taking on the challenge of creating unique IP, and managing idols to promote plastic models, thereby spreading the fun of manufacturing through plastic models.