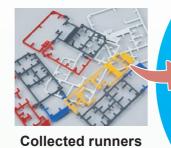

At the Bandai Hobby Center, we pursue the overall evolution of plastic model technology, from planning to production, while at the same time undertaking various initiatives to contribute to the realization of a sustainable society. We are also working to reuse plastic and reduce the amount we use through initiatives such as the Gunpla Recycle Project. In this project, we collect the runners (plastic model frames) of Gunpla products and recycle them into new plastic models. In addition, we hold Gunpla Academia\* classes at elementary schools across the country, where students can experience the fun of manufacturing while learning about sustainability initiatives. In 2025, we began operating a new factory to establish a more stable production system. The factory also offers a tour course that allows visitors to learn about manufacturing through plastic models. \*The program was held for more than 670,000 children at a total of approximately 9,400 elementary schools (cumulative totals as of October 2021).

We organized the Gunpla Recycling Project with the goal of recycling Gunpla runners (plastic model frames) and working together with fans to contribute to the development of a recycling-oriented society. We collect used runners by installing collection boxes at approximately 200 locations in Japan, including Namco locations. Bandai Logipal trucks that transport amusement prizes to facilities bring back runners on their return trips, thereby reducing the environmental impact of transportation. Thanks to the cooperation of fans, we collected approximately 35 tons during the 2024 fiscal year.

The collected runners are used as resources for chemical, material, and thermal recycling. In 2025, we introduced our first chemically recycled Gunpla products.

RX-78F00/E GUNDAM EX-001 G.L.R.S.S. Feather UNIT CHEMICAL RECYCLE Ver., composed of 44% chemically recycled resin