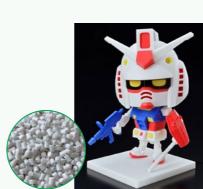

# **Initiatives to Utilize Plastic Alternatives**

For some plastic models, we have been using plastic alternatives, such as new materials made from limestone, eggshells, or Japanese green tea leaves. We will continue our efforts to reduce the use of petroleum-based plastics and contribute to the reduction of CO<sub>2</sub> emissions.

\*Images are for illustrative purposes only.