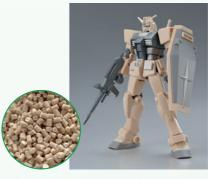

# **Initiatives to Utilize Plastic Alternatives**

For some plastic models, we have been using plastic alternatives, such as new materials made from limestone, eggshells, or Japanese green tea leaves. We will continue our efforts to reduce the use of petroleum-based plastics and contribute to the reduction of CO<sub>2</sub> emissions.

The collected runners are used as resources for chemical, material, and thermal recycling. In 2025, we introduced our first chemically recycled Gunpla products.

RX-78F00/E GUNDAM EX-001 G.L.R.S.S. Feather UNIT CHEMICAL RECYCLE Ver., composed of 44% chemically recycled resin

\*Images are for illustrative purposes only.